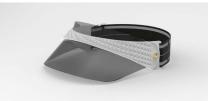

## **PRODUCT HIGHLIGHT**

CLOUD VISOR

PLEASE HAVE A LOOK AT OUR CAMPAIGN IMAGES

CLOUD

#### MUST HAVE

Set to become one of this season's most sought-after accessories, the Cloud visor takes a 90s courtside staple and reworks it into a leisure-seeking must-have – the ultimate poolside plus one. A 100% UV protected visor in four collectible colourways is embellished with a diamante-texture panel finished with a gold-plated detail at the band. Whether you're meandering a new city or kicking back at the beach, the adjustable, branded elastic strap ensures all-day comfort.

#### Key Points

•

- Most sough after accessory
- Embellished diamante-texture band
- Soft gold stud design
- Design for daily comfort

**、** 周 160mm 220mm 120g -

| Frame     | 18-karat gold-plated stainless steel embellishments,<br>Opaque Black, Sand, White acetate                           |
|-----------|---------------------------------------------------------------------------------------------------------------------|
| Lenses    | Shatter-resistant, premium nylon lenses with AR coating, Adjustable elastic fabric strap, 100% UVA & UVB protection |
|           | WZ1, WZ2, WZ3, WZ4 Tinted lenses                                                                                    |
| Detailing | Geometric Surface pattern Acetate and Gold stud                                                                     |
|           |                                                                                                                     |

Cloud-Black WZ1

Cloud-Pink WZ3

Cloud-Sand WZ2