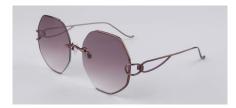

Canvas-Black WB1

Canvas-SeaGreen WB3

Canvas-Rose WB2

Canvas-Sand WB4

CLASSIC

Inspired by the beauty and majesty of Hera, Olympian Queen of the Gods, our oversized Hera shades are the epitome of serene sophistication. Cut-out frames are complemented by link details on the arms and an array of simple-tostatement colourways appealing to leisure seekers and city slickers alike. These provide 100% UV protection while the real jadestone nosepads can be adjusted for a universally flattering fit.

#### Key Points

.

- Serene Sophistication
- Cut-out frame with complimented link details on the arms
- Oversized
- Lightweight

| Frame     | 18-karat gold-plated stainless steel on gold-toned frames. Rose-<br>gold plated stainless steel on pink frames. Palladium-plated<br>stainless steel on silver-toned frames. |
|-----------|-----------------------------------------------------------------------------------------------------------------------------------------------------------------------------|
| Lenses    | Shatter-resistant, Ultra-lightweight nylon lenses with AR coating, 100% UVA & UVB protection                                                                                |
|           | WC1, WC2, WC4 Gradient lenses and WC3 Tinted lenses                                                                                                                         |
| Detailing | Metal frames with sophisticated temple designs                                                                                                                              |

Hera-Black WC1

 $\textbf{Hera-Grey} \; \mathbb{WC3}$ 

Hera-Rose WC2

Hera-Topaz WC4