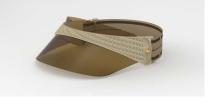

## **PRODUCT HIGHLIGHT**

CLOUD VISOR

PLEASE HAVE A LOOK AT OUR CAMPAIGN IMAGES

CLOUD

#### MUST HAVE

Set to become one of this season's most sought-after accessories, the Cloud visor takes a 90s courtside staple and reworks it into a leisure-seeking must-have – the ultimate poolside plus one. A 100% UV protected visor in four collectible colourways is embellished with a diamante-texture panel finished with a gold-plated detail at the band. Whether you're meandering a new city or kicking back at the beach, the adjustable, branded elastic strap ensures all-day comfort.

#### Key Points

•

- Most sough after accessory
- Embellished diamante-texture band
- Soft gold stud design
- Design for daily comfort

**、** 周 160mm 220mm 120g -

| Frame     | 18-karat gold-plated stainless steel embellishments,<br>Opaque Black, Sand, White acetate                           |
|-----------|---------------------------------------------------------------------------------------------------------------------|
| Lenses    | Shatter-resistant, premium nylon lenses with AR coating, Adjustable elastic fabric strap, 100% UVA & UVB protection |
|           | WZ1, WZ2, WZ3, WZ4 Tinted lenses                                                                                    |
| Detailing | Geometric Surface pattern Acetate and Gold stud                                                                     |
|           |                                                                                                                     |

Cloud-Black WZ1

Cloud-Pink WZ3

Cloud-Sand WZ2