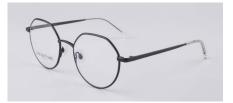

Dion-Rosewood OP435

HOPE

1 SKU

CLASSIC

Combining elegance with innovative technology, our Hope optics are the perfect unisex silhouette. Handcrafted from lightweight construction and distinguished by their diamond-cut rim, these optics will become a staple within your eyewear collection offering a classic silhouette that is accentuated by an understated sparkle captured from the light.

#### Key Points

- Unisex silhouette
- Diamond cut rim

50mm 20mm 145mm 27g

| Frame     | Black metal plated stainless steel on Matte black frames.<br>Clear acetate temple tips.                                                                                                                                    |
|-----------|----------------------------------------------------------------------------------------------------------------------------------------------------------------------------------------------------------------------------|
| Lenses    | Non-prescription clear lenses with a blue light filter and 100%<br>UVA & UVB protection are included, Lightweight shatter-resistant<br>nylon lenses, Adjustable hypoallergenic & make-up resistant<br>jade stone nose pads |
|           | All of our frames are accompanied by our iconic packaging and a complimentary repair kit.                                                                                                                                  |
| Detailing | Classic sleek temple design with Geometric diamond pattern silhouette.                                                                                                                                                     |

Hope-Black OP484