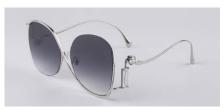

#### MUST HAVE

Every so often, you see a pair of shades that make you do a double take. Bringing together sweeping metalwork and standout symmetry, our Canvas sunglasses are a refreshing reimagining of a quintessentially For Art's Sake style – a self-assured accessory for a modern woman on the move. Available in an array of classic and tinted lenses, these glasses are 100% UV protected while the real jadestone nosepads can be adjusted for a universally flattering fit.

#### Key Points

٠

- Stand out overlapping symmetry
- Sweeping metalwork
  - Lightweight

| Frame     | 18-karat gold-plated stainless steel on gold-toned frames. Rose-<br>gold plated stainless steel on pink frames. Palladium-plated<br>stainless steel on silver-toned frames. |
|-----------|-----------------------------------------------------------------------------------------------------------------------------------------------------------------------------|
| Lenses    | Shatter-resistant, Ultra-lightweight nylon lenses with AR coating, 100% UVA & UVB protection                                                                                |
|           | WB1, WB2, WB3 Gradient Lenses and WB4 Tinted lenses                                                                                                                         |
| Detailing | Sweeping metalwork with FAS curve temples.                                                                                                                                  |

Canvas-Black WB1

Canvas-SeaGreen WB3

Canvas-Rose WB2

Canvas-Sand WB4

CLASSIC

Inspired by the beauty and majesty of Hera, Olympian Queen of the Gods, our oversized Hera shades are the epitome of serene sophistication. Cut-out frames are complemented by link details on the arms and an array of simple-tostatement colourways appealing to leisure seekers and city slickers alike. These provide 100% UV protection while the real jadestone nosepads can be adjusted for a universally flattering fit.