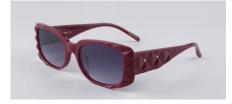

#### MUST HAVE

Every so often, you see a pair of shades that make you do a double take. Bringing together sweeping metalwork and standout symmetry, our Canvas sunglasses are a refreshing reimagining of a quintessentially For Art's Sake style – a self-assured accessory for a modern woman on the move. Available in an array of classic and tinted lenses, these glasses are 100% UV protected while the real jadestone nosepads can be adjusted for a universally flattering fit.

#### Key Points

٠

- Stand out overlapping symmetry
- Sweeping metalwork
  - Lightweight

| Frame     | 18-karat gold-plated stainless steel on gold-toned frames. Rose-<br>gold plated stainless steel on pink frames. Palladium-plated<br>stainless steel on silver-toned frames. |
|-----------|-----------------------------------------------------------------------------------------------------------------------------------------------------------------------------|
| Lenses    | Shatter-resistant, Ultra-lightweight nylon lenses with AR coating, 100% UVA & UVB protection                                                                                |
|           | WB1, WB2, WB3 Gradient Lenses and WB4 Tinted lenses                                                                                                                         |
| Detailing | Sweeping metalwork with FAS curve temples.                                                                                                                                  |

Canvas-Black WB1

Canvas-SeaGreen WB3

Canvas-Rose WB2

Canvas-Sand WB4

CLASSIC

Inspired by the beauty and majesty of Hera, Olympian Queen of the Gods, our oversized Hera shades are the epitome of serene sophistication. Cut-out frames are complemented by link details on the arms and an array of simple-tostatement colourways appealing to leisure seekers and city slickers alike. These provide 100% UV protection while the real jadestone nosepads can be adjusted for a universally flattering fit.