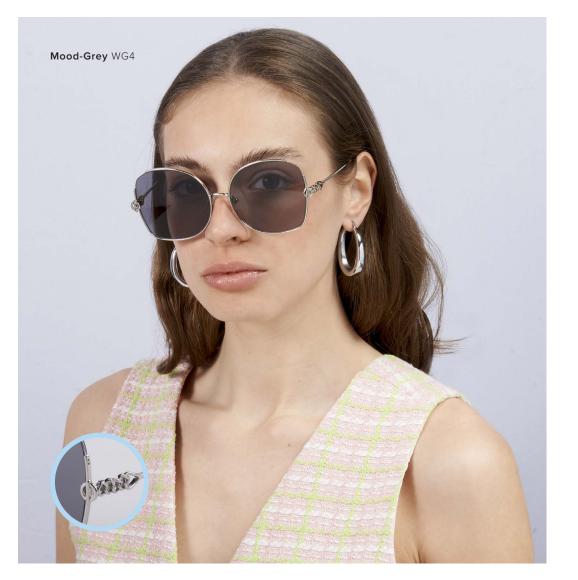

MOOD 4 SKU

CLASSIC

Picture this: you've just settled onto a striped lounger, palm trees rustle overhead, an icy glass of fresh lemonade to your left, Slim Aarons snapping away to your right. Well, put our Mood frames on and you're halfway there. Designed in an oversized silhouette that channels old Hollywood glamour, these glasses have been embellished with jewellery-esq links on either arm and cut-out details on either side. The real jadestone nosepads can be adjusted for a universally flattering fit while the lenses provide 100% UV protection.

#### Key Points

- Oversized sihouette
- Jewelleryesq link chain temple design
- Design for Glamour

| Frame     | 18-karat gold-plated stainless steel on gold-toned frames.<br>Brozerose-gold plated stainless steel on pink frames. Palladium-<br>plated stainless steel on silver-toned frames. |
|-----------|----------------------------------------------------------------------------------------------------------------------------------------------------------------------------------|
| Lenses    | Shatter-resistant, Ultra-lightweight nylon lenses with AR coating, 100% UVA & UVB protection                                                                                     |
|           | WG1, WG2, WG3 Gradient lenses and WG4 Tinted lenses                                                                                                                              |
| Detailing | Metal frames with Iconic FAS link chain temple design                                                                                                                            |

Mood-Black WG1

Mood-Champagne WG3

Mood-SeaGreen WG2

Mood-Grey WG4

4 SKU