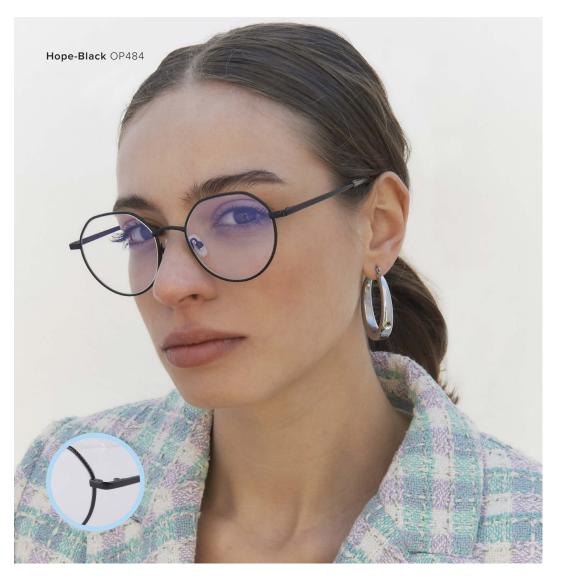

Dion-Rosewood OP435

HOPE

1 SKU

CLASSIC

Combining elegance with innovative technology, our Hope optics are the perfect unisex silhouette. Handcrafted from lightweight construction and distinguished by their diamond-cut rim, these optics will become a staple within your eyewear collection offering a classic silhouette that is accentuated by an understated sparkle captured from the light.

#### Key Points

- Unisex silhouette
- Diamond cut rim

50mm 20mm 145mm 27g

| Frame     | Black metal plated stainless steel on Matte black frames.<br>Clear acetate temple tips.                                                                                                                                    |
|-----------|----------------------------------------------------------------------------------------------------------------------------------------------------------------------------------------------------------------------------|
| Lenses    | Non-prescription clear lenses with a blue light filter and 100%<br>UVA & UVB protection are included, Lightweight shatter-resistant<br>nylon lenses, Adjustable hypoallergenic & make-up resistant<br>jade stone nose pads |
|           | All of our frames are accompanied by our iconic packaging and a complimentary repair kit.                                                                                                                                  |
| Detailing | Classic sleek temple design with Geometric diamond pattern silhouette.                                                                                                                                                     |

Hope-Black OP484