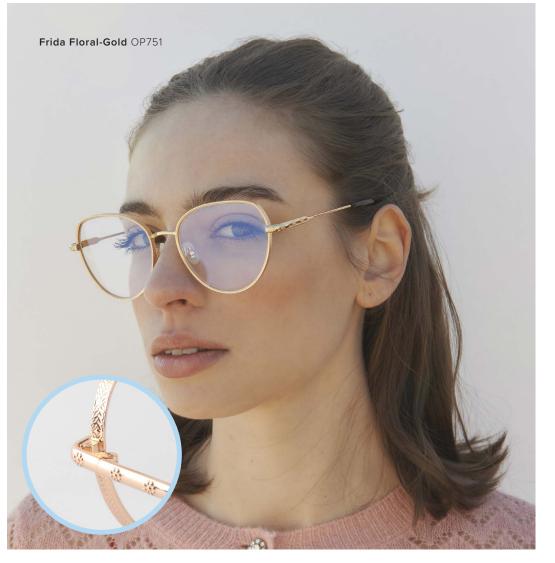

#### LIMITED EDITION

Following on from the success of our Frida Kahlo collaboration, we created a pair of opticals adorned in floral embellishments inspired by the artist's most personal works of art – her headpieces. Look closely, and you'll notice intricate design details blooming along the metalwork. Available with or without prescription, these opticals have been fitted with adjustable jadestone nosepads for a universally flattering fit.

Frida Floral-Silver OP752

Frida Floral-Gold OP751