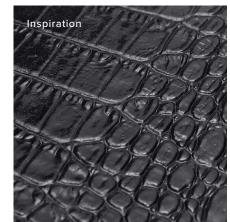

#### CLASSIC

Cat-eye cool gets a fresh new look in these summerready shades. In a nod to the golden age of travel, these have been finished in a crocodile texture inspired by the most decadent of leather goods. We used a custom mold to achieve this unique finish on the acetate, creating frames that are set to become a daily delight thanks to the neutral colourways, while the lighter lenses make for the ultimate after-dark adventurers. Created with 100% UVA protection.

#### Key Points

•

- Cat-eye shape
- Crocodile texture
- Designed to delight

| Frame     | Opaque Black, Matte black, Burgundy and Olive acetate                                        |
|-----------|----------------------------------------------------------------------------------------------|
| Lenses    | Shatter-resistant, Ultra-lightweight nylon lenses with AR coating, 100% UVA & UVB protection |
|           | WS1, WS2 Tinted lenses and WS3, WS4 Gradient lenses                                          |
| Detailing | Acetate frames with Crocodile skin surface pattern                                           |