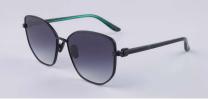

#### MUST HAVE

Every so often, you see a pair of shades that make you do a double take. Bringing together sweeping metalwork and standout symmetry, our Canvas sunglasses are a refreshing reimagining of a quintessentially For Art's Sake style – a self-assured accessory for a modern woman on the move. Available in an array of classic and tinted lenses, these glasses are 100% UV protected while the real jadestone nosepads can be adjusted for a universally flattering fit.

Canvas-Black WB1

Canvas-SeaGreen WB3

Canvas-Rose WB2

Canvas-Sand WB4

CLASSIC

Inspired by the beauty and majesty of Hera, Olympian Queen of the Gods, our oversized Hera shades are the epitome of serene sophistication. Cut-out frames are complemented by link details on the arms and an array of simple-tostatement colourways appealing to leisure seekers and city slickers alike. These provide 100% UV protection while the real jadestone nosepads can be adjusted for a universally flattering fit.