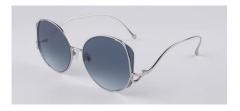

Canvas-Black WB1

Canvas-SeaGreen WB3

Canvas-Rose WB2

Canvas-Sand WB4

CLASSIC

Inspired by the beauty and majesty of Hera, Olympian Queen of the Gods, our oversized Hera shades are the epitome of serene sophistication. Cut-out frames are complemented by link details on the arms and an array of simple-tostatement colourways appealing to leisure seekers and city slickers alike. These provide 100% UV protection while the real jadestone nosepads can be adjusted for a universally flattering fit.