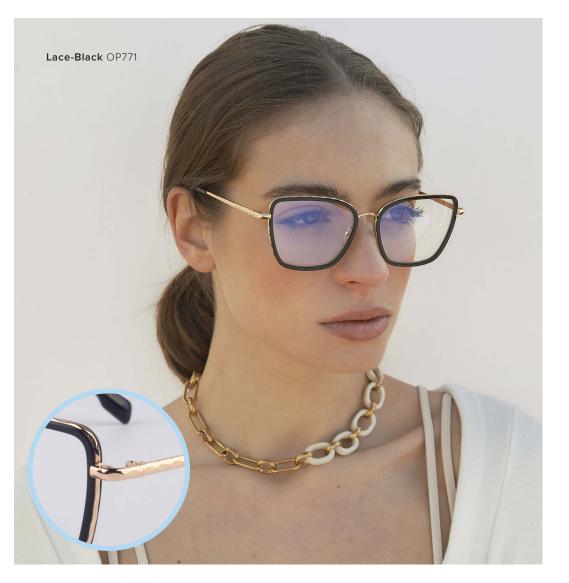

#### TWO STYLES

PLEASE HAVE A LOOK AT OUR CAMPAIGN IMAGES

LACE

CLASSIC

At first glance, our Lace frames seem simple in design but look a little closer at these charming cat-eyes and you'll notice a textured finish on the brow metalwork which takes its cues from the scalloping on lace. This best-selling silhouette comes in an array of acetate hues to complement your personal aesthetic while the real jadestone nosepads can be adjusted for a universally flattering fit.

#### Key Points

- Charming cat-eye silhouette
- Lace-like metalwork
- Designed for everyday comfort

| $\bigcirc$ | )==(( |       | ð   |
|------------|-------|-------|-----|
| 55mm       | 18mm  | 145mm | 30g |

| Frame     | 18-karat gold-plated stainless steel on gold-toned frames.<br>Palladium-plated stainless steel on silver-toned frames.<br>Opaque Black, Tortoise Red and Green, Taupe acetate                                                                                                                                              |
|-----------|----------------------------------------------------------------------------------------------------------------------------------------------------------------------------------------------------------------------------------------------------------------------------------------------------------------------------|
| Lenses    | Non-prescription clear lenses with a blue light filter and 100%<br>UVA & UVB protection are included, Lightweight shatter-resistant<br>nylon lenses, Adjustable hypoallergenic & make-up resistant<br>jade stone nose pads<br>All of our frames are accompanied by our iconic packaging and a<br>complimentary repair kit. |
| Detailing | Lace-like metalwork on rim and temples                                                                                                                                                                                                                                                                                     |
| 50        |                                                                                                                                                                                                                                                                                                                            |

Lace-Black OP771

Lace-Green OP773

Lace-Brown OP772

Lace-Taupe OP774