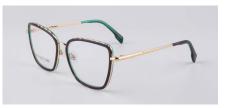

#### MUST HAVE

Every so often, you see a pair of shades that make you do a double take. Bringing together sweeping metalwork and standout symmetry, our Canvas sunglasses are a refreshing reimagining of a quintessentially For Art's Sake style – a self-assured accessory for a modern woman on the move. Available in an array of classic and tinted lenses, these glasses are 100% UV protected while the real jadestone nosepads can be adjusted for a universally flattering fit.

Canvas-Black WB1

Canvas-SeaGreen WB3

Canvas-Rose WB2

Canvas-Sand WB4

CLASSIC

Inspired by the beauty and majesty of Hera, Olympian Queen of the Gods, our oversized Hera shades are the epitome of serene sophistication. Cut-out frames are complemented by link details on the arms and an array of simple-tostatement colourways appealing to leisure seekers and city slickers alike. These provide 100% UV protection while the real jadestone nosepads can be adjusted for a universally flattering fit.