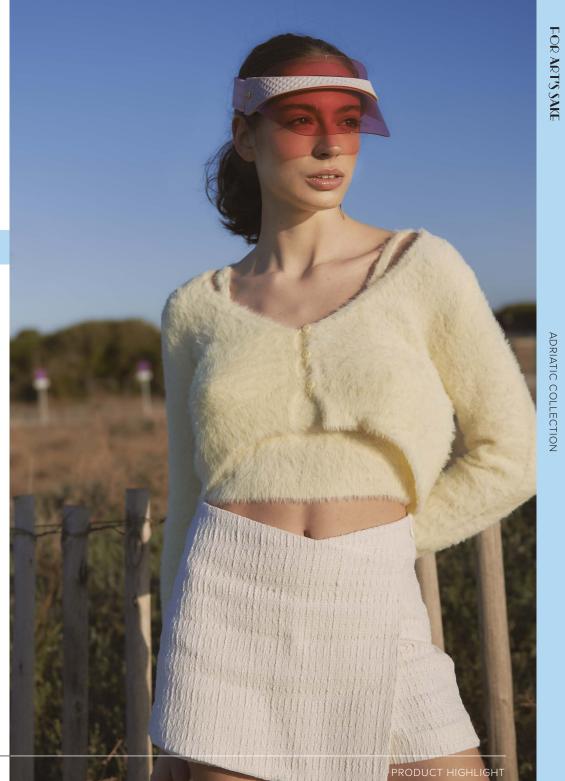

## **PRODUCT HIGHLIGHT**

CLOUD VISOR

PLEASE HAVE A LOOK AT OUR CAMPAIGN IMAGES

CLOUD

#### MUST HAVE

Set to become one of this season's most sought-after accessories, the Cloud visor takes a 90s courtside staple and reworks it into a leisure-seeking must-have – the ultimate poolside plus one. A 100% UV protected visor in four collectible colourways is embellished with a diamante-texture panel finished with a gold-plated detail at the band. Whether you're meandering a new city or kicking back at the beach, the adjustable, branded elastic strap ensures all-day comfort.

#### Key Points

•

- Most sough after accessory
- Embellished diamante-texture band
- Soft gold stud design
- Design for daily comfort

**、** 周 160mm 220mm 120g -

| Frame     | 18-karat gold-plated stainless steel embellishments,<br>Opaque Black, Sand, White acetate                           |
|-----------|---------------------------------------------------------------------------------------------------------------------|
| Lenses    | Shatter-resistant, premium nylon lenses with AR coating, Adjustable elastic fabric strap, 100% UVA & UVB protection |
|           | WZ1, WZ2, WZ3, WZ4 Tinted lenses                                                                                    |
| Detailing | Geometric Surface pattern Acetate and Gold stud                                                                     |
|           |                                                                                                                     |