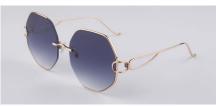

Canvas-Black WB1

Canvas-SeaGreen WB3

Canvas-Rose WB2

Canvas-Sand WB4

CLASSIC

Inspired by the beauty and majesty of Hera, Olympian Queen of the Gods, our oversized Hera shades are the epitome of serene sophistication. Cut-out frames are complemented by link details on the arms and an array of simple-tostatement colourways appealing to leisure seekers and city slickers alike. These provide 100% UV protection while the real jadestone nosepads can be adjusted for a universally flattering fit.

#### Key Points

.

- Serene Sophistication
- Cut-out frame with complimented link details on the arms
- Oversized
- Lightweight

| Frame     | 18-karat gold-plated stainless steel on gold-toned frames. Rose-<br>gold plated stainless steel on pink frames. Palladium-plated<br>stainless steel on silver-toned frames. |
|-----------|-----------------------------------------------------------------------------------------------------------------------------------------------------------------------------|
| Lenses    | Shatter-resistant, Ultra-lightweight nylon lenses with AR coating, 100% UVA & UVB protection                                                                                |
|           | WC1, WC2, WC4 Gradient lenses and WC3 Tinted lenses                                                                                                                         |
| Detailing | Metal frames with sophisticated temple designs                                                                                                                              |

Hera-Black WC1

 $\textbf{Hera-Grey} \; \mathbb{WC3}$ 

Hera-Rose WC2

Hera-Topaz WC4