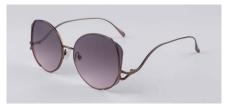

Canvas-Black WB1

Canvas-SeaGreen WB3

Canvas-Rose WB2

Canvas-Sand WB4

CLASSIC

Inspired by the beauty and majesty of Hera, Olympian Queen of the Gods, our oversized Hera shades are the epitome of serene sophistication. Cut-out frames are complemented by link details on the arms and an array of simple-tostatement colourways appealing to leisure seekers and city slickers alike. These provide 100% UV protection while the real jadestone nosepads can be adjusted for a universally flattering fit.