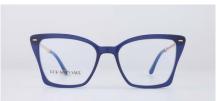

#### BEST SELLER

A new addition has been added to the Dion family, in the ultimate shade of refined green tortoiseshell. A square-ish frame with a subtle cat-eye silhouette made all the more enticing by the Grecian-style twisted gold arms. These come standard with blue light filter lenses as well as UV protection and have been designed for allday comfort thanks to the acetate paddle tips.

#### Key Points

•

silhouette.

Grecian style twisted gold arms

ADRIATIC COLLECTION

| Frame     | 18-karat gold-plated stainless steel on gold-toned frames.<br>Rosewood and Navy acetate                                                                                                                                                                                                                                    |
|-----------|----------------------------------------------------------------------------------------------------------------------------------------------------------------------------------------------------------------------------------------------------------------------------------------------------------------------------|
| Lenses    | Non-prescription clear lenses with a blue light filter and 100%<br>UVA & UVB protection are included, Lightweight shatter-resistant<br>nylon lenses, Adjustable hypoallergenic & make-up resistant<br>jade stone nose pads<br>All of our frames are accompanied by our iconic packaging and a<br>complimentary repair kit. |
| Detailing | Gracian style twisted temples                                                                                                                                                                                                                                                                                              |