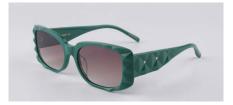

#### MUST HAVE

Every so often, you see a pair of shades that make you do a double take. Bringing together sweeping metalwork and standout symmetry, our Canvas sunglasses are a refreshing reimagining of a quintessentially For Art's Sake style – a self-assured accessory for a modern woman on the move. Available in an array of classic and tinted lenses, these glasses are 100% UV protected while the real jadestone nosepads can be adjusted for a universally flattering fit.

#### Key Points

٠

- Stand out overlapping symmetry
- Sweeping metalwork
  - Lightweight

| Frame     | 18-karat gold-plated stainless steel on gold-toned frames. Rose-<br>gold plated stainless steel on pink frames. Palladium-plated<br>stainless steel on silver-toned frames. |
|-----------|-----------------------------------------------------------------------------------------------------------------------------------------------------------------------------|
| Lenses    | Shatter-resistant, Ultra-lightweight nylon lenses with AR coating, 100% UVA & UVB protection                                                                                |
|           | WB1, WB2, WB3 Gradient Lenses and WB4 Tinted lenses                                                                                                                         |
| Detailing | Sweeping metalwork with FAS curve temples.                                                                                                                                  |

Canvas-Black WB1

Canvas-SeaGreen WB3

Canvas-Rose WB2

Canvas-Sand WB4

CLASSIC

Inspired by the beauty and majesty of Hera, Olympian Queen of the Gods, our oversized Hera shades are the epitome of serene sophistication. Cut-out frames are complemented by link details on the arms and an array of simple-tostatement colourways appealing to leisure seekers and city slickers alike. These provide 100% UV protection while the real jadestone nosepads can be adjusted for a universally flattering fit.