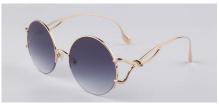

MOOD 4 SKU

CLASSIC

Picture this: you've just settled onto a striped lounger, palm trees rustle overhead, an icy glass of fresh lemonade to your left, Slim Aarons snapping away to your right. Well, put our Mood frames on and you're halfway there. Designed in an oversized silhouette that channels old Hollywood glamour, these glasses have been embellished with jewellery-esq links on either arm and cut-out details on either side. The real jadestone nosepads can be adjusted for a universally flattering fit while the lenses provide 100% UV protection.

#### Key Points

- Oversized sihouette
- Jewelleryesq link chain temple design
- Design for Glamour

| Frame     | 18-karat gold-plated stainless steel on gold-toned frames.<br>Brozerose-gold plated stainless steel on pink frames. Palladium-<br>plated stainless steel on silver-toned frames. |
|-----------|----------------------------------------------------------------------------------------------------------------------------------------------------------------------------------|
| Lenses    | Shatter-resistant, Ultra-lightweight nylon lenses with AR coating, 100% UVA & UVB protection                                                                                     |
|           | WG1, WG2, WG3 Gradient lenses and WG4 Tinted lenses                                                                                                                              |
| Detailing | Metal frames with Iconic FAS link chain temple design                                                                                                                            |

Mood-Black WG1

Mood-Champagne WG3

Mood-SeaGreen WG2

Mood-Grey WG4

4 SKU