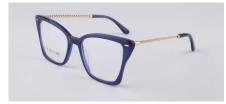

#### BEST SELLER

A new addition has been added to the Dion family, in the ultimate shade of refined green tortoiseshell. A square-ish frame with a subtle cat-eye silhouette made all the more enticing by the Grecian-style twisted gold arms. These come standard with blue light filter lenses as well as UV protection and have been designed for allday comfort thanks to the acetate paddle tips.

#### Key Points

•

silhouette.

Grecian style twisted gold arms

ADRIATIC COLLECTION

| Frame     | 18-karat gold-plated stainless steel on gold-toned frames.<br>Rosewood and Navy acetate                                                                                                                                                                                                                                    |
|-----------|----------------------------------------------------------------------------------------------------------------------------------------------------------------------------------------------------------------------------------------------------------------------------------------------------------------------------|
| Lenses    | Non-prescription clear lenses with a blue light filter and 100%<br>UVA & UVB protection are included, Lightweight shatter-resistant<br>nylon lenses, Adjustable hypoallergenic & make-up resistant<br>jade stone nose pads<br>All of our frames are accompanied by our iconic packaging and a<br>complimentary repair kit. |
| Detailing | Gracian style twisted temples                                                                                                                                                                                                                                                                                              |