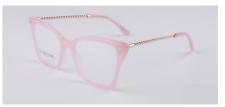

#### TWO STYLES

PLEASE HAVE A LOOK AT OUR CAMPAIGN IMAGES

LACE

CLASSIC

At first glance, our Lace frames seem simple in design but look a little closer at these charming cat-eyes and you'll notice a textured finish on the brow metalwork which takes its cues from the scalloping on lace. This best-selling silhouette comes in an array of acetate hues to complement your personal aesthetic while the real jadestone nosepads can be adjusted for a universally flattering fit.

#### Key Points

- Charming cat-eye silhouette
- Lace-like metalwork
- Designed for everyday comfort

| $\bigcirc$ | )==(( |       | ð   |
|------------|-------|-------|-----|
| 55mm       | 18mm  | 145mm | 30g |