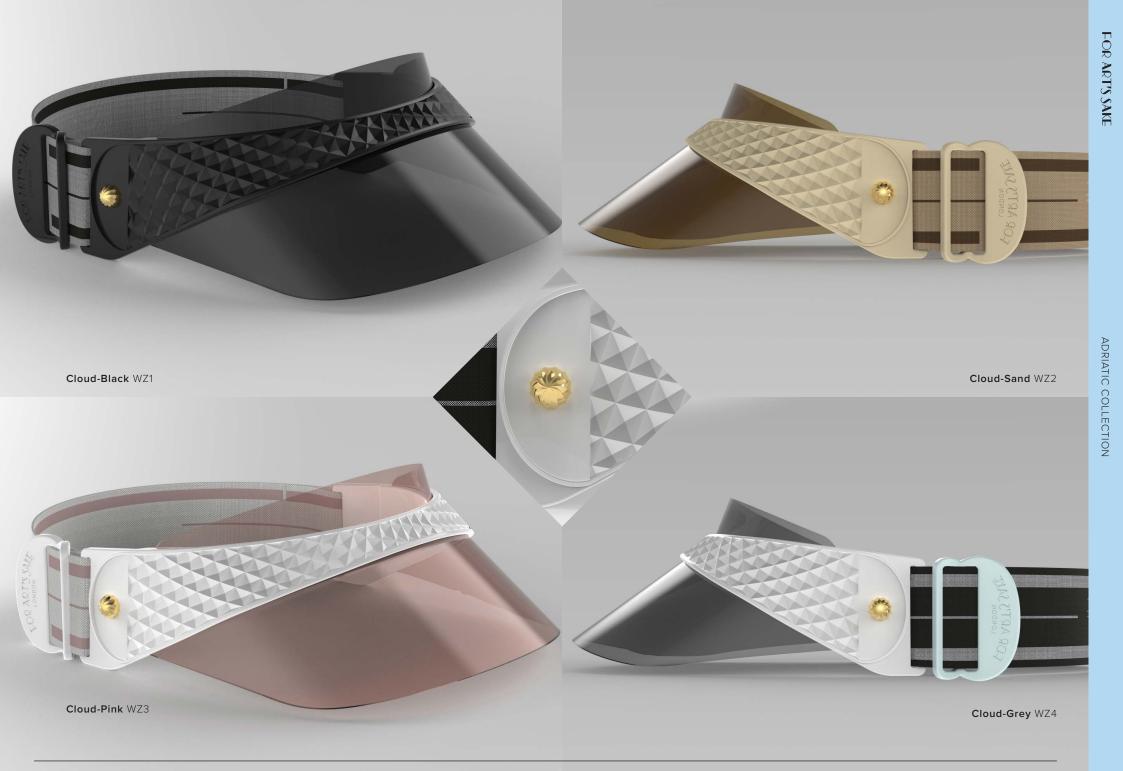

## **PRODUCT HIGHLIGHT**

CLOUD VISOR

PLEASE HAVE A LOOK AT OUR CAMPAIGN IMAGES

CLOUD

#### MUST HAVE

Set to become one of this season's most sought-after accessories, the Cloud visor takes a 90s courtside staple and reworks it into a leisure-seeking must-have – the ultimate poolside plus one. A 100% UV protected visor in four collectible colourways is embellished with a diamante-texture panel finished with a gold-plated detail at the band. Whether you're meandering a new city or kicking back at the beach, the adjustable, branded elastic strap ensures all-day comfort.

#### Key Points

•

- Most sough after accessory
- Embellished diamante-texture band
- Soft gold stud design
- Design for daily comfort

**、** 周 160mm 220mm 120g -

| Frame     | 18-karat gold-plated stainless steel embellishments,<br>Opaque Black, Sand, White acetate                           |
|-----------|---------------------------------------------------------------------------------------------------------------------|
| Lenses    | Shatter-resistant, premium nylon lenses with AR coating, Adjustable elastic fabric strap, 100% UVA & UVB protection |
|           | WZ1, WZ2, WZ3, WZ4 Tinted lenses                                                                                    |
| Detailing | Geometric Surface pattern Acetate and Gold stud                                                                     |
|           |                                                                                                                     |

Cloud-Black WZ1

Cloud-Pink WZ3

Cloud-Sand WZ2