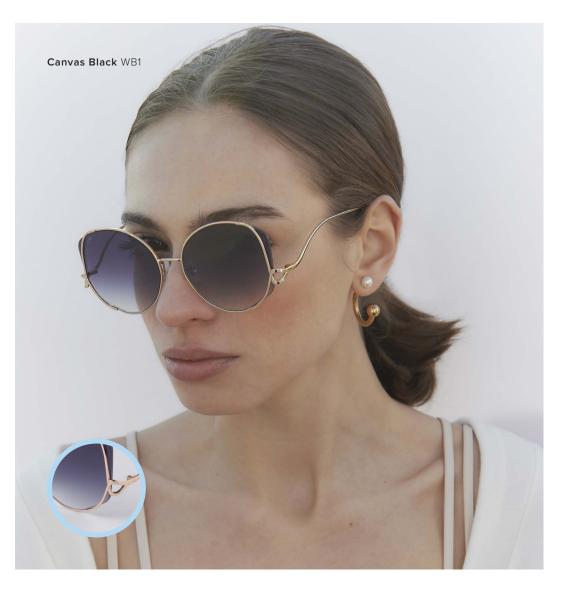

## CANVAS

4 SKU

#### MUST HAVE

Every so often, you see a pair of shades that make you do a double take. Bringing together sweeping metalwork and standout symmetry, our Canvas sunglasses are a refreshing reimagining of a quintessentially For Art's Sake style – a self-assured accessory for a modern woman on the move. Available in an array of classic and tinted lenses, these glasses are 100% UV protected while the real jadestone nosepads can be adjusted for a universally flattering fit.

Canvas-Black WB1

Canvas-SeaGreen WB3

Canvas-Rose WB2

Canvas-Sand WB4

CLASSIC

Inspired by the beauty and majesty of Hera, Olympian Queen of the Gods, our oversized Hera shades are the epitome of serene sophistication. Cut-out frames are complemented by link details on the arms and an array of simple-tostatement colourways appealing to leisure seekers and city slickers alike. These provide 100% UV protection while the real jadestone nosepads can be adjusted for a universally flattering fit.