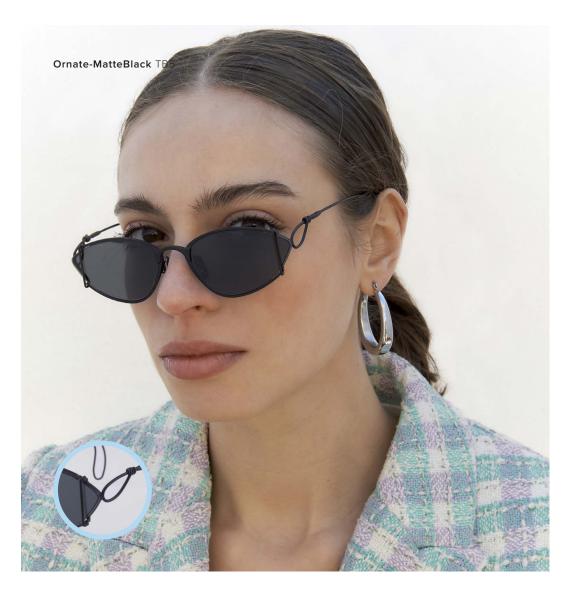

58mm 20mm 125mm 26g

Ornate-MatteBlack TB5

ORNATE

1 SKU

#### STATEMENT

The statement, almond shaped sunglasses is no less bold with Ornate - this pair is an edgy metal frame; a modern take on a vintage style with iconic FAS twisted detailing. The only way we grow, or a movement like Art Deco could take shape, is by going outside of our comfort zones; Ornate is a gentle reminder to be an individual and to do so with taste.

#### Key Points

- Almond shaped frame.
- Made for bold and edgy styles.
- Iconic FAS twisted details.
- Modern take on vintage styles.

| Frame     | Black metal plated stainless steel on Matte black frames.                                    |
|-----------|----------------------------------------------------------------------------------------------|
| Lenses    | Shatter-resistant, Ultra-lightweight nylon lenses with AR coating, 100% UVA & UVB protection |
|           | TB5 Tinted lenses                                                                            |
| Detailing | Metal frames with ornate curve temples.                                                      |