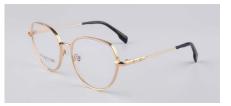

### FRIDA FLORAL

3 SKU

#### LIMITED EDITION

Following on from the success of our Frida Kahlo collaboration, we created a pair of opticals adorned in floral embellishments inspired by the artist's most personal works of art – her headpieces. Look closely, and you'll notice intricate design details blooming along the metalwork. Available with or without prescription, these opticals have been fitted with adjustable jadestone nosepads for a universally flattering fit.

Frida Floral-Silver OP752

Frida Floral-Gold OP751