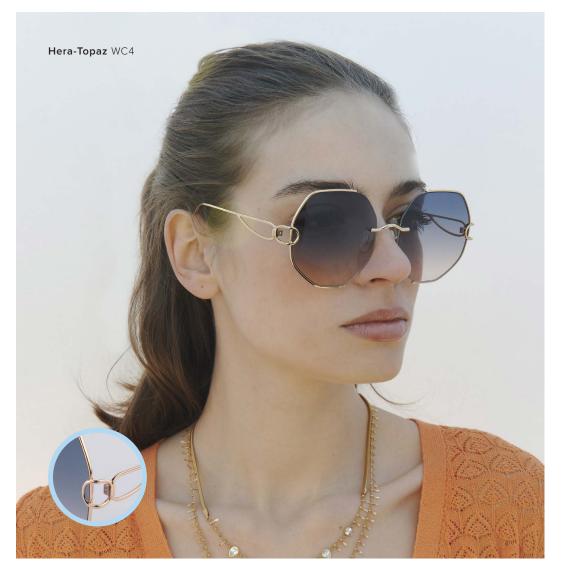

Canvas-Black WB1

Canvas-SeaGreen WB3

Canvas-Rose WB2

Canvas-Sand WB4

CLASSIC

Inspired by the beauty and majesty of Hera, Olympian Queen of the Gods, our oversized Hera shades are the epitome of serene sophistication. Cut-out frames are complemented by link details on the arms and an array of simple-tostatement colourways appealing to leisure seekers and city slickers alike. These provide 100% UV protection while the real jadestone nosepads can be adjusted for a universally flattering fit.

#### Key Points

.

- Serene Sophistication
- Cut-out frame with complimented link details on the arms
- Oversized
- Lightweight

| Frame     | 18-karat gold-plated stainless steel on gold-toned frames. Rose-<br>gold plated stainless steel on pink frames. Palladium-plated<br>stainless steel on silver-toned frames. |
|-----------|-----------------------------------------------------------------------------------------------------------------------------------------------------------------------------|
| Lenses    | Shatter-resistant, Ultra-lightweight nylon lenses with AR coating, 100% UVA & UVB protection                                                                                |
|           | WC1, WC2, WC4 Gradient lenses and WC3 Tinted lenses                                                                                                                         |
| Detailing | Metal frames with sophisticated temple designs                                                                                                                              |

Hera-Black WC1

 $\textbf{Hera-Grey} \; \mathbb{WC3}$ 

Hera-Rose WC2

Hera-Topaz WC4