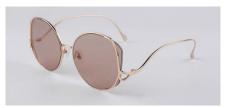

#### MUST HAVE

Every so often, you see a pair of shades that make you do a double take. Bringing together sweeping metalwork and standout symmetry, our Canvas sunglasses are a refreshing reimagining of a quintessentially For Art's Sake style – a self-assured accessory for a modern woman on the move. Available in an array of classic and tinted lenses, these glasses are 100% UV protected while the real jadestone nosepads can be adjusted for a universally flattering fit.

#### Key Points

٠

- Stand out overlapping symmetry
- Sweeping metalwork
  - Lightweight

| Frame     | 18-karat gold-plated stainless steel on gold-toned frames. Rose-<br>gold plated stainless steel on pink frames. Palladium-plated<br>stainless steel on silver-toned frames. |
|-----------|-----------------------------------------------------------------------------------------------------------------------------------------------------------------------------|
| Lenses    | Shatter-resistant, Ultra-lightweight nylon lenses with AR coating, 100% UVA & UVB protection                                                                                |
|           | WB1, WB2, WB3 Gradient Lenses and WB4 Tinted lenses                                                                                                                         |
| Detailing | Sweeping metalwork with FAS curve temples.                                                                                                                                  |

Canvas-Black WB1

Canvas-SeaGreen WB3

Canvas-Rose WB2

Canvas-Sand WB4

CLASSIC

Inspired by the beauty and majesty of Hera, Olympian Queen of the Gods, our oversized Hera shades are the epitome of serene sophistication. Cut-out frames are complemented by link details on the arms and an array of simple-tostatement colourways appealing to leisure seekers and city slickers alike. These provide 100% UV protection while the real jadestone nosepads can be adjusted for a universally flattering fit.