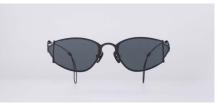

58mm 20mm 125mm 26g

Ornate-MatteBlack TB5

ORNATE

1 SKU

#### STATEMENT

The statement, almond shaped sunglasses is no less bold with Ornate - this pair is an edgy metal frame; a modern take on a vintage style with iconic FAS twisted detailing. The only way we grow, or a movement like Art Deco could take shape, is by going outside of our comfort zones; Ornate is a gentle reminder to be an individual and to do so with taste.

#### Key Points

- Almond shaped frame.
- Made for bold and edgy styles.
- Iconic FAS twisted details.
- Modern take on vintage styles.

| Frame     | Black metal plated stainless steel on Matte black frames.                                    |
|-----------|----------------------------------------------------------------------------------------------|
| Lenses    | Shatter-resistant, Ultra-lightweight nylon lenses with AR coating, 100% UVA & UVB protection |
|           | TB5 Tinted lenses                                                                            |
| Detailing | Metal frames with ornate curve temples.                                                      |