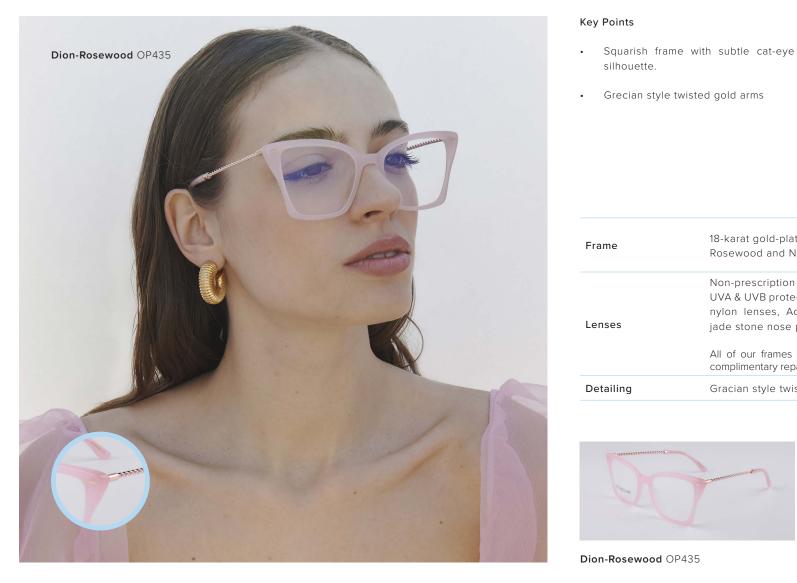

DION 2 SKU

#### BEST SELLER

A new addition has been added to the Dion family, in the ultimate shade of refined green tortoiseshell. A square-ish frame with a subtle cat-eye silhouette made all the more enticing by the Grecian-style twisted gold arms. These come standard with blue light filter lenses as well as UV protection and have been designed for allday comfort thanks to the acetate paddle tips.

#### Key Points

•

silhouette.

Grecian style twisted gold arms

ADRIATIC COLLECTION

| Frame     | 18-karat gold-plated stainless steel on gold-toned frames.<br>Rosewood and Navy acetate                                                                                                                                                                                                                                    |
|-----------|----------------------------------------------------------------------------------------------------------------------------------------------------------------------------------------------------------------------------------------------------------------------------------------------------------------------------|
| Lenses    | Non-prescription clear lenses with a blue light filter and 100%<br>UVA & UVB protection are included, Lightweight shatter-resistant<br>nylon lenses, Adjustable hypoallergenic & make-up resistant<br>jade stone nose pads<br>All of our frames are accompanied by our iconic packaging and a<br>complimentary repair kit. |
| Detailing | Gracian style twisted temples                                                                                                                                                                                                                                                                                              |

Dion-Rosewood OP435

HOPE

1 SKU

CLASSIC

Combining elegance with innovative technology, our Hope optics are the perfect unisex silhouette. Handcrafted from lightweight construction and distinguished by their diamond-cut rim, these optics will become a staple within your eyewear collection offering a classic silhouette that is accentuated by an understated sparkle captured from the light.