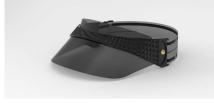

## **PRODUCT HIGHLIGHT**

CLOUD VISOR

PLEASE HAVE A LOOK AT OUR CAMPAIGN IMAGES

CLOUD

#### MUST HAVE

Set to become one of this season's most sought-after accessories, the Cloud visor takes a 90s courtside staple and reworks it into a leisure-seeking must-have – the ultimate poolside plus one. A 100% UV protected visor in four collectible colourways is embellished with a diamante-texture panel finished with a gold-plated detail at the band. Whether you're meandering a new city or kicking back at the beach, the adjustable, branded elastic strap ensures all-day comfort.

#### Key Points

•

- Most sough after accessory
- Embellished diamante-texture band
- Soft gold stud design
- Design for daily comfort

**、** 周 160mm 220mm 120g -

| Frame     | 18-karat gold-plated stainless steel embellishments,<br>Opaque Black, Sand, White acetate                           |
|-----------|---------------------------------------------------------------------------------------------------------------------|
| Lenses    | Shatter-resistant, premium nylon lenses with AR coating, Adjustable elastic fabric strap, 100% UVA & UVB protection |
|           | WZ1, WZ2, WZ3, WZ4 Tinted lenses                                                                                    |
| Detailing | Geometric Surface pattern Acetate and Gold stud                                                                     |
|           |                                                                                                                     |

Cloud-Black WZ1

Cloud-Pink WZ3

Cloud-Sand WZ2