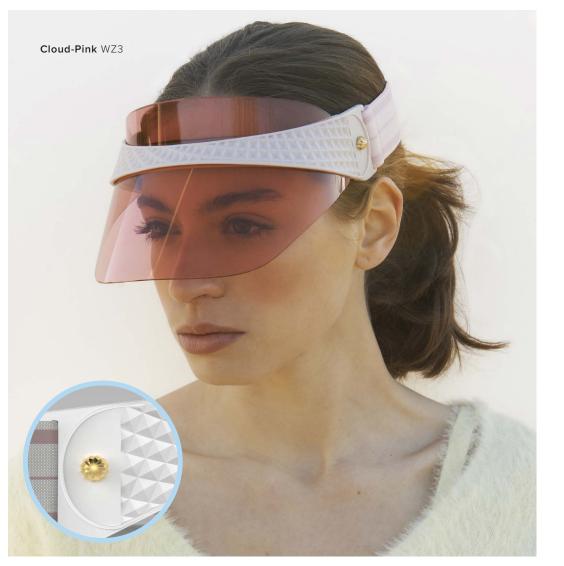

#### MUST HAVE

Set to become one of this season's most sought-after accessories, the Cloud visor takes a 90s courtside staple and reworks it into a leisure-seeking must-have – the ultimate poolside plus one. A 100% UV protected visor in four collectible colourways is embellished with a diamante-texture panel finished with a gold-plated detail at the band. Whether you're meandering a new city or kicking back at the beach, the adjustable, branded elastic strap ensures all-day comfort.

#### Key Points

•

- Most sough after accessory
- Embellished diamante-texture band
- Soft gold stud design
- Design for daily comfort

**、** 周 160mm 220mm 120g -

| Frame     | 18-karat gold-plated stainless steel embellishments,<br>Opaque Black, Sand, White acetate                           |
|-----------|---------------------------------------------------------------------------------------------------------------------|
| Lenses    | Shatter-resistant, premium nylon lenses with AR coating, Adjustable elastic fabric strap, 100% UVA & UVB protection |
|           | WZ1, WZ2, WZ3, WZ4 Tinted lenses                                                                                    |
| Detailing | Geometric Surface pattern Acetate and Gold stud                                                                     |
|           |                                                                                                                     |

Cloud-Black WZ1

Cloud-Pink WZ3

Cloud-Sand WZ2