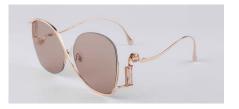

#### STATEMENT

In celebration of the brand's namesake, our unique Diptych frames captivate the imagination, much like a piece of art. Sophisticated knot details and enamel embellishments adorn each of the arms while the half frames and round lenses keep things classic up front. These sunglasses provide 100% UV protection while the real jadestone nosepads can be adjusted for a universally flattering fit.

#### Key Points

•

- Classic round silhoutte
- Sophisticated knot details
- Enamel embellishments on the arms
  - Lightweight
- → → 
  55mm 20mm 140mm 30g

| Frame     | 18-karat gold-plated stainless steel on gold-toned frames.<br>Bronzerose-gold plated stainless steel on pink frames. Palladium-<br>plated stainless steel on silver-toned frames. |
|-----------|-----------------------------------------------------------------------------------------------------------------------------------------------------------------------------------|
| Lenses    | Shatter-resistant, Ultra-lightweight nylon lenses with AR coating, 100% UVA & UVB protection                                                                                      |
|           | WE4 Tinted lenses and WE1, WE2, WE3 Gradient lenses                                                                                                                               |
| Detailing | Metal frames with FAS curve temples and fine enamelled design                                                                                                                     |
|           |                                                                                                                                                                                   |

Diptych-Black WE1

Diptych-Topaz WE3

Diptych-Champagne WE2

Diptych-Pink WE4

4 SKU