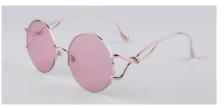

MOOD 4 SKU

CLASSIC

Picture this: you've just settled onto a striped lounger, palm trees rustle overhead, an icy glass of fresh lemonade to your left, Slim Aarons snapping away to your right. Well, put our Mood frames on and you're halfway there. Designed in an oversized silhouette that channels old Hollywood glamour, these glasses have been embellished with jewellery-esq links on either arm and cut-out details on either side. The real jadestone nosepads can be adjusted for a universally flattering fit while the lenses provide 100% UV protection.

#### Key Points

- Oversized sihouette
- Jewelleryesq link chain temple design
- Design for Glamour

| Frame     | 18-karat gold-plated stainless steel on gold-toned frames.<br>Brozerose-gold plated stainless steel on pink frames. Palladium-<br>plated stainless steel on silver-toned frames. |
|-----------|----------------------------------------------------------------------------------------------------------------------------------------------------------------------------------|
| Lenses    | Shatter-resistant, Ultra-lightweight nylon lenses with AR coating, 100% UVA & UVB protection                                                                                     |
|           | WG1, WG2, WG3 Gradient lenses and WG4 Tinted lenses                                                                                                                              |
| Detailing | Metal frames with Iconic FAS link chain temple design                                                                                                                            |

Mood-Black WG1

Mood-Champagne WG3

Mood-SeaGreen WG2

Mood-Grey WG4

4 SKU