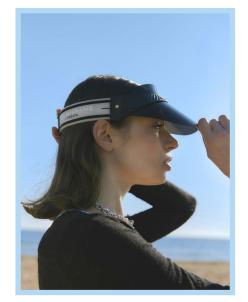

## **PRODUCT HIGHLIGHT**

CLOUD VISOR

PLEASE HAVE A LOOK AT OUR CAMPAIGN IMAGES

CLOUD

#### MUST HAVE

Set to become one of this season's most sought-after accessories, the Cloud visor takes a 90s courtside staple and reworks it into a leisure-seeking must-have – the ultimate poolside plus one. A 100% UV protected visor in four collectible colourways is embellished with a diamante-texture panel finished with a gold-plated detail at the band. Whether you're meandering a new city or kicking back at the beach, the adjustable, branded elastic strap ensures all-day comfort.

#### Key Points

•

- Most sough after accessory
- Embellished diamante-texture band
- Soft gold stud design
- Design for daily comfort

**、** 周 160mm 220mm 120g -

| Frame     | 18-karat gold-plated stainless steel embellishments,<br>Opaque Black, Sand, White acetate                           |
|-----------|---------------------------------------------------------------------------------------------------------------------|
| Lenses    | Shatter-resistant, premium nylon lenses with AR coating, Adjustable elastic fabric strap, 100% UVA & UVB protection |
|           | WZ1, WZ2, WZ3, WZ4 Tinted lenses                                                                                    |
| Detailing | Geometric Surface pattern Acetate and Gold stud                                                                     |
|           |                                                                                                                     |