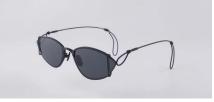

58mm 20mm 125mm 26g

Ornate-MatteBlack TB5

ORNATE

1 SKU

#### STATEMENT

The statement, almond shaped sunglasses is no less bold with Ornate - this pair is an edgy metal frame; a modern take on a vintage style with iconic FAS twisted detailing. The only way we grow, or a movement like Art Deco could take shape, is by going outside of our comfort zones; Ornate is a gentle reminder to be an individual and to do so with taste.

#### Key Points

- Almond shaped frame.
- Made for bold and edgy styles.
- Iconic FAS twisted details.
- Modern take on vintage styles.

| Frame     | Black metal plated stainless steel on Matte black frames.                                    |
|-----------|----------------------------------------------------------------------------------------------|
| Lenses    | Shatter-resistant, Ultra-lightweight nylon lenses with AR coating, 100% UVA & UVB protection |
|           | TB5 Tinted lenses                                                                            |
| Detailing | Metal frames with ornate curve temples.                                                      |