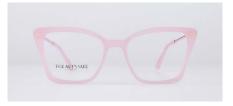

#### TWO STYLES

PLEASE HAVE A LOOK AT OUR CAMPAIGN IMAGES

LACE

CLASSIC

At first glance, our Lace frames seem simple in design but look a little closer at these charming cat-eyes and you'll notice a textured finish on the brow metalwork which takes its cues from the scalloping on lace. This best-selling silhouette comes in an array of acetate hues to complement your personal aesthetic while the real jadestone nosepads can be adjusted for a universally flattering fit.

#### Key Points

- Charming cat-eye silhouette
- Lace-like metalwork
- Designed for everyday comfort

| $\bigcirc$ | )==(( |       | ð   |
|------------|-------|-------|-----|
| 55mm       | 18mm  | 145mm | 30g |