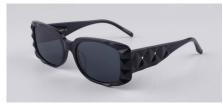

#### MUST HAVE

Every so often, you see a pair of shades that make you do a double take. Bringing together sweeping metalwork and standout symmetry, our Canvas sunglasses are a refreshing reimagining of a quintessentially For Art's Sake style – a self-assured accessory for a modern woman on the move. Available in an array of classic and tinted lenses, these glasses are 100% UV protected while the real jadestone nosepads can be adjusted for a universally flattering fit.

#### Key Points

٠

- Stand out overlapping symmetry
- Sweeping metalwork
  - Lightweight

| Frame     | 18-karat gold-plated stainless steel on gold-toned frames. Rose-<br>gold plated stainless steel on pink frames. Palladium-plated<br>stainless steel on silver-toned frames. |
|-----------|-----------------------------------------------------------------------------------------------------------------------------------------------------------------------------|
| Lenses    | Shatter-resistant, Ultra-lightweight nylon lenses with AR coating, 100% UVA & UVB protection                                                                                |
|           | WB1, WB2, WB3 Gradient Lenses and WB4 Tinted lenses                                                                                                                         |
| Detailing | Sweeping metalwork with FAS curve temples.                                                                                                                                  |

Canvas-Black WB1

Canvas-SeaGreen WB3

Canvas-Rose WB2

Canvas-Sand WB4

CLASSIC

Inspired by the beauty and majesty of Hera, Olympian Queen of the Gods, our oversized Hera shades are the epitome of serene sophistication. Cut-out frames are complemented by link details on the arms and an array of simple-tostatement colourways appealing to leisure seekers and city slickers alike. These provide 100% UV protection while the real jadestone nosepads can be adjusted for a universally flattering fit.