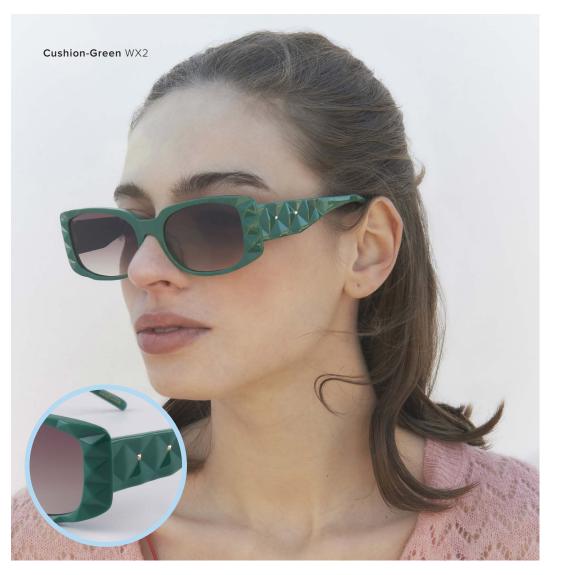

#### ESSENTIAL

Add a dose of delight to your daily look with our Cushion frames. Inspired by the quilted texture on iconic luxury leather accessories, these decadent sunglasses will take you on a trip to the 80s, lending polish and edge in equal measure. The hand-crafted, geometric acetate has been finished with delicate gold-plated studs on the temples to emphasise the quilting effect. Pair them with a spectacular view and icy aperitif, or lashings of leather followed by a city extravaganza. Finished with 100% UV protection.

#### Key Points

٠

- Soft geometric acetate frame
  - Fine gold studs
- 80's Sophistication and feel

| Frame     | 18-karat gold-plated stainless steel on gold-toned frames.<br>and Palladium-plated stainless steel on silver-toned frames<br>embellishments. Opaque Black, Green, Burgundy and Navy<br>acetate |  |
|-----------|------------------------------------------------------------------------------------------------------------------------------------------------------------------------------------------------|--|
| Lenses    | Shatter-resistant, Ultra-lightweight nylon lenses with AR<br>coating, 100% UVA & UVB protection<br>WX1, WX4 Tinted lenses and WX2, WX3 Gradient lenses                                         |  |
| Detailing | Soft geometric surface pattern with fine metal studs                                                                                                                                           |  |

Cushion-Black WX1

Cushion-Burgundy WX3

Cushion-Green WX2

Cushion-Navy WX4