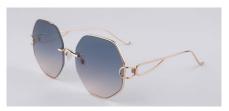

#### MUST HAVE

Every so often, you see a pair of shades that make you do a double take. Bringing together sweeping metalwork and standout symmetry, our Canvas sunglasses are a refreshing reimagining of a quintessentially For Art's Sake style – a self-assured accessory for a modern woman on the move. Available in an array of classic and tinted lenses, these glasses are 100% UV protected while the real jadestone nosepads can be adjusted for a universally flattering fit.

#### Key Points

٠

- Stand out overlapping symmetry
- Sweeping metalwork
  - Lightweight

| Frame     | 18-karat gold-plated stainless steel on gold-toned frames. Rose-<br>gold plated stainless steel on pink frames. Palladium-plated<br>stainless steel on silver-toned frames. |
|-----------|-----------------------------------------------------------------------------------------------------------------------------------------------------------------------------|
| Lenses    | Shatter-resistant, Ultra-lightweight nylon lenses with AR coating, 100% UVA & UVB protection                                                                                |
|           | WB1, WB2, WB3 Gradient Lenses and WB4 Tinted lenses                                                                                                                         |
| Detailing | Sweeping metalwork with FAS curve temples.                                                                                                                                  |

Canvas-Black WB1

Canvas-SeaGreen WB3

Canvas-Rose WB2

Canvas-Sand WB4

CLASSIC

Inspired by the beauty and majesty of Hera, Olympian Queen of the Gods, our oversized Hera shades are the epitome of serene sophistication. Cut-out frames are complemented by link details on the arms and an array of simple-tostatement colourways appealing to leisure seekers and city slickers alike. These provide 100% UV protection while the real jadestone nosepads can be adjusted for a universally flattering fit.