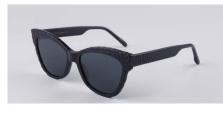

#### CLASSIC

Cat-eye cool gets a fresh new look in these summerready shades. In a nod to the golden age of travel, these have been finished in a crocodile texture inspired by the most decadent of leather goods. We used a custom mold to achieve this unique finish on the acetate, creating frames that are set to become a daily delight thanks to the neutral colourways, while the lighter lenses make for the ultimate after-dark adventurers. Created with 100% UVA protection.

#### Key Points

•

- Cat-eye shape
- Crocodile texture
- Designed to delight

| Frame     | Opaque Black, Matte black, Burgundy and Olive acetate                                        |
|-----------|----------------------------------------------------------------------------------------------|
| Lenses    | Shatter-resistant, Ultra-lightweight nylon lenses with AR coating, 100% UVA & UVB protection |
|           | WS1, WS2 Tinted lenses and WS3, WS4 Gradient lenses                                          |
| Detailing | Acetate frames with Crocodile skin surface pattern                                           |

Crocodile-Black WS1

Crocodile-Burgundy WS3

Crocodile-Blue WS2

Crocodile-Olive WS4

CUSHION

4 SKU