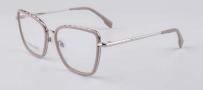

#### TWO STYLES

PLEASE HAVE A LOOK AT OUR CAMPAIGN IMAGES

LACE

CLASSIC

At first glance, our Lace frames seem simple in design but look a little closer at these charming cat-eyes and you'll notice a textured finish on the brow metalwork which takes its cues from the scalloping on lace. This best-selling silhouette comes in an array of acetate hues to complement your personal aesthetic while the real jadestone nosepads can be adjusted for a universally flattering fit.

Lace-Black OP771

Lace-Green OP773

Lace-Brown OP772

Lace-Taupe OP774