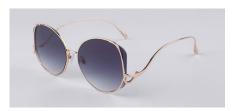

Canvas-Black WB1

Canvas-SeaGreen WB3

Canvas-Rose WB2

Canvas-Sand WB4

CLASSIC

Inspired by the beauty and majesty of Hera, Olympian Queen of the Gods, our oversized Hera shades are the epitome of serene sophistication. Cut-out frames are complemented by link details on the arms and an array of simple-tostatement colourways appealing to leisure seekers and city slickers alike. These provide 100% UV protection while the real jadestone nosepads can be adjusted for a universally flattering fit.