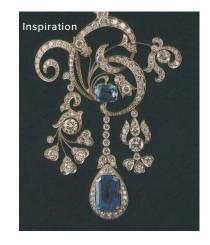

#### LIMITED EDITION

Behold the statement sunglasses of the season. Designed with decadence in mind, these limitededition frames bring together luxurious details like the crystal embellishments with a never-seen-before asymmetrical silhouette. Surprisingly wearable, they're a must for a summer of soirees and beyond. These provide 100% UV protection while the real jadestone nosepads can be adjusted for a universally flattering fit.