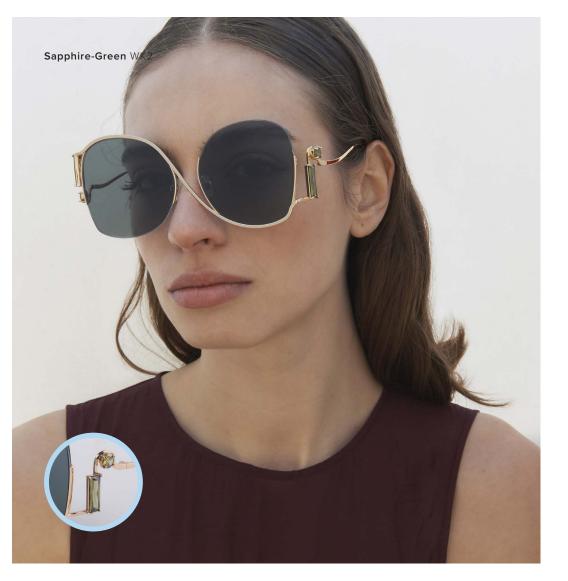

#### LIMITED EDITION

Behold the statement sunglasses of the season. Designed with decadence in mind, these limitededition frames bring together luxurious details like the crystal embellishments with a never-seen-before asymmetrical silhouette. Surprisingly wearable, they're a must for a summer of soirees and beyond. These provide 100% UV protection while the real jadestone nosepads can be adjusted for a universally flattering fit.

#### Key Points

- Elegant and oversized silhouette
- Luxurious details and crystal embellishments.
- Limited Edition

| Frame     | 18-karat gold-plated stainless steel on gold-toned frames.<br>Palladium-plated stainless steel on silver-toned frames. |
|-----------|------------------------------------------------------------------------------------------------------------------------|
| Lenses    | Shatter-resistant, Ultra-lightweight nylon lenses with AR coating, 100% UVA & UVB protection                           |
|           | WK2, WK3 Tinted lenses and WK1, WK4 Gradient lenses                                                                    |
| Detailing | Faceted gems on temple ends                                                                                            |

Sapphire-Black WK1

Sapphire-Sand WK3

Sapphire-Green WK2

Sapphire-Topaz WK4

The beauty of our Pose frames lies in their

versatility. Designed to pair exquisitely with a wide range of personal styles, the delight really