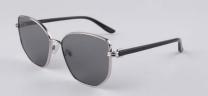

#### TWO STYLES

PLEASE HAVE A LOOK AT OUR CAMPAIGN IMAGES

LACE

CLASSIC

At first glance, our Lace frames seem simple in design but look a little closer at these charming cat-eyes and you'll notice a textured finish on the brow metalwork which takes its cues from the scalloping on lace. This best-selling silhouette comes in an array of acetate hues to complement your personal aesthetic while the real jadestone nosepads can be adjusted for a universally flattering fit.

Lace-Black OP771

Lace-Green OP773

Lace-Brown OP772

Lace-Taupe OP774