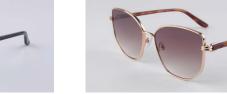

#### CLASSIC

Cat-eye cool gets a fresh new look in these summerready shades. In a nod to the golden age of travel, these have been finished in a crocodile texture inspired by the most decadent of leather goods. We used a custom mold to achieve this unique finish on the acetate, creating frames that are set to become a daily delight thanks to the neutral colourways, while the lighter lenses make for the ultimate after-dark adventurers. Created with 100% UVA protection.

#### Key Points

•

- Cat-eye shape
- Crocodile texture
- Designed to delight

| Frame     | Opaque Black, Matte black, Burgundy and Olive acetate                                        |
|-----------|----------------------------------------------------------------------------------------------|
| Lenses    | Shatter-resistant, Ultra-lightweight nylon lenses with AR coating, 100% UVA & UVB protection |
|           | WS1, WS2 Tinted lenses and WS3, WS4 Gradient lenses                                          |
| Detailing | Acetate frames with Crocodile skin surface pattern                                           |

Crocodile-Black WS1

Crocodile-Burgundy WS3

Crocodile-Blue WS2

Crocodile-Olive WS4

CUSHION

4 SKU