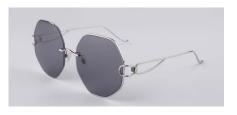

Canvas-Black WB1

Canvas-SeaGreen WB3

Canvas-Rose WB2

Canvas-Sand WB4

CLASSIC

Inspired by the beauty and majesty of Hera, Olympian Queen of the Gods, our oversized Hera shades are the epitome of serene sophistication. Cut-out frames are complemented by link details on the arms and an array of simple-tostatement colourways appealing to leisure seekers and city slickers alike. These provide 100% UV protection while the real jadestone nosepads can be adjusted for a universally flattering fit.

#### Key Points

.

- Serene Sophistication
- Cut-out frame with complimented link details on the arms
- Oversized
- Lightweight

| Frame     | 18-karat gold-plated stainless steel on gold-toned frames. Rose-<br>gold plated stainless steel on pink frames. Palladium-plated<br>stainless steel on silver-toned frames. |
|-----------|-----------------------------------------------------------------------------------------------------------------------------------------------------------------------------|
| Lenses    | Shatter-resistant, Ultra-lightweight nylon lenses with AR coating, 100% UVA & UVB protection                                                                                |
|           | WC1, WC2, WC4 Gradient lenses and WC3 Tinted lenses                                                                                                                         |
| Detailing | Metal frames with sophisticated temple designs                                                                                                                              |

Hera-Black WC1

 $\textbf{Hera-Grey} \; \mathbb{WC3}$ 

Hera-Rose WC2

Hera-Topaz WC4