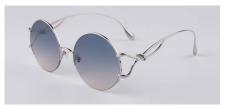

MOOD 4 SKU

CLASSIC

Picture this: you've just settled onto a striped lounger, palm trees rustle overhead, an icy glass of fresh lemonade to your left, Slim Aarons snapping away to your right. Well, put our Mood frames on and you're halfway there. Designed in an oversized silhouette that channels old Hollywood glamour, these glasses have been embellished with jewellery-esq links on either arm and cut-out details on either side. The real jadestone nosepads can be adjusted for a universally flattering fit while the lenses provide 100% UV protection.

#### Key Points

- Oversized sihouette
- Jewelleryesq link chain temple design
- Design for Glamour

| Frame     | 18-karat gold-plated stainless steel on gold-toned frames.<br>Brozerose-gold plated stainless steel on pink frames. Palladium-<br>plated stainless steel on silver-toned frames. |
|-----------|----------------------------------------------------------------------------------------------------------------------------------------------------------------------------------|
| Lenses    | Shatter-resistant, Ultra-lightweight nylon lenses with AR coating, 100% UVA & UVB protection                                                                                     |
|           | WG1, WG2, WG3 Gradient lenses and WG4 Tinted lenses                                                                                                                              |
| Detailing | Metal frames with Iconic FAS link chain temple design                                                                                                                            |

Mood-Black WG1

Mood-Champagne WG3

Mood-SeaGreen WG2

Mood-Grey WG4

4 SKU