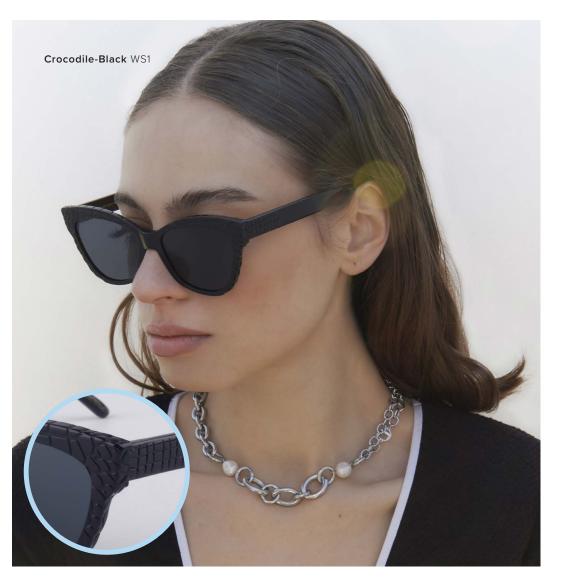

#### CLASSIC

Cat-eye cool gets a fresh new look in these summerready shades. In a nod to the golden age of travel, these have been finished in a crocodile texture inspired by the most decadent of leather goods. We used a custom mold to achieve this unique finish on the acetate, creating frames that are set to become a daily delight thanks to the neutral colourways, while the lighter lenses make for the ultimate after-dark adventurers. Created with 100% UVA protection.

#### Key Points

•

- Cat-eye shape
- Crocodile texture
- Designed to delight

| Frame     | Opaque Black, Matte black, Burgundy and Olive acetate                                        |
|-----------|----------------------------------------------------------------------------------------------|
| Lenses    | Shatter-resistant, Ultra-lightweight nylon lenses with AR coating, 100% UVA & UVB protection |
|           | WS1, WS2 Tinted lenses and WS3, WS4 Gradient lenses                                          |
| Detailing | Acetate frames with Crocodile skin surface pattern                                           |

Crocodile-Black WS1

Crocodile-Burgundy WS3

Crocodile-Blue WS2

Crocodile-Olive WS4

CUSHION

4 SKU